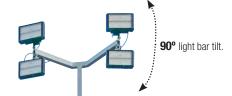

## SolarStar 320

Introducing the SolarStar 320, the latest in super efficient mobile SOLAR LED Lighting. Take advantage of solar renewable energy with 320W LED light (4x 80W Lights), giving you 51200 effective lumens. The electrically operated mast (12V DC Linear Actuator), reaching a height of 8.3m, is safe to operate, doing away with hydraulics and winches. The mast can be easily rotated 360°, by hand, by one operator, while tilting the lightbar is operated electrically, to 90°. The sun is harnessed through 1280W of solar panels, consisting of 4x 320W solar panels. This unit holds 8x 300 Ah 12V deep cycle AGM Batteries, giving a battery bank capacity of 600Ah - 48V

360° light mast rotation.

- 1280W -4x 320W SOLAR PANELS
- 320W -4x 80W LIGHTS -160 EFFECTIVE LUMENS PER WATT = 51200 EFFECTIVE LUMENS
- USER FRIENDLY
- MINE SITE READY
- SIMPLE ONE PERSON OPERATION
- AUSTRALIAN MADE
- QUALITY BUILT
- **ELECTRIC** MAST OPERATION – NO HYDRAULICS, NO WINCH
- 360° MANUAL MAST ROTATION
- 600AH 48V **BATTERY BANK CAPACITY**
- AUTOMATED SUN TRACKING SYSTEM -OPTIONAL
- AUTOMATED SOLAR PANEL **DEPLOYMENT - OPTIONAL**