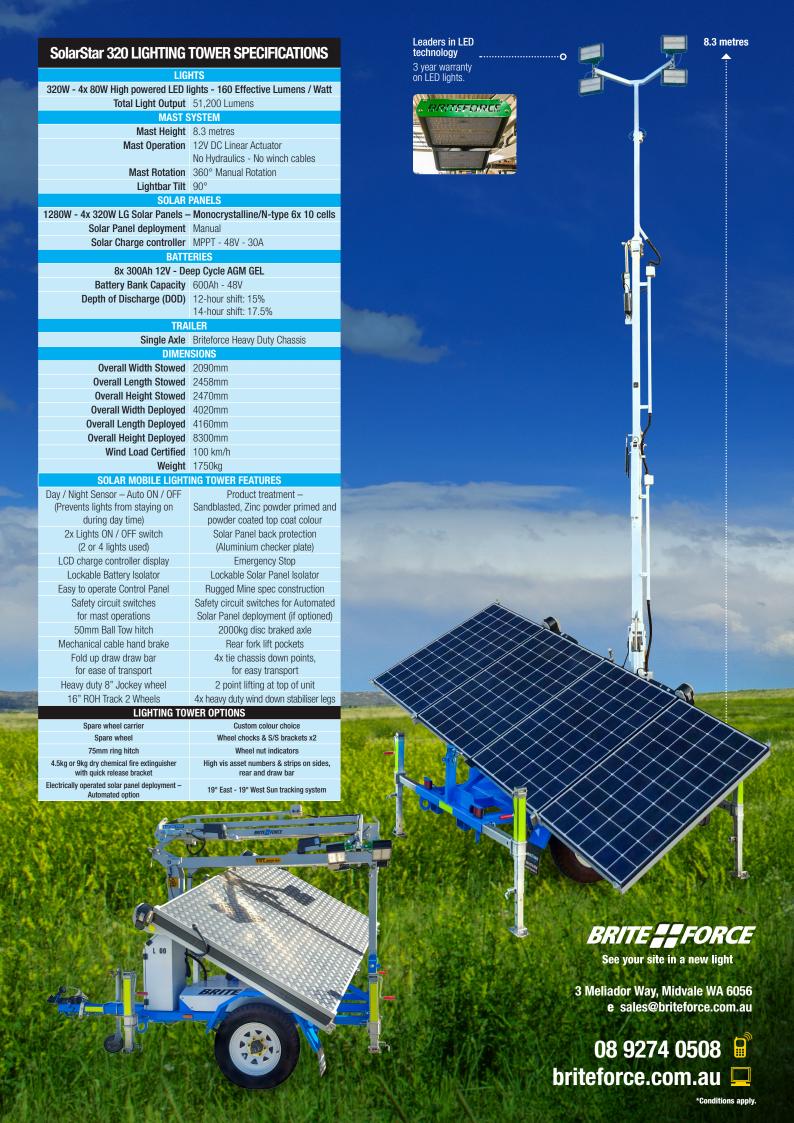

## SolarStar 320

Introducing the SolarStar 320, the latest in super efficient mobile SOLAR LED Lighting. Take advantage of solar renewable energy with 320W LED light (4x 80W Lights), giving you 51200 effective lumens. The electrically operated mast (12V DC Linear Actuator), reaching a height of 8.3m, is safe to operate, doing away with hydraulics and winches. The mast can be easily rotated 360°, by hand, by one operator, while tilting the lightbar is operated electrically, to 90°. The sun is harnessed through 1280W of solar panels, consisting of 4x 320W solar panels. This unit holds 8x 300 Ah 12V deep cycle AGM Batteries, giving a battery bank capacity of 600Ah - 48V

360° light mast rotation.

- 1280W -4x 320W SOLAR PANELS
- 320W -4x 80W LIGHTS -160 EFFECTIVE LUMENS PER WATT = 51200 EFFECTIVE LUMENS
- USER FRIENDLY
- MINE SITE READY
- SIMPLE ONE PERSON OPERATION
- AUSTRALIAN MADE
- QUALITY BUILT
- **ELECTRIC** MAST OPERATION – NO HYDRAULICS, NO WINCH
- 360° MANUAL MAST ROTATION
- 600AH 48V **BATTERY BANK CAPACITY**
- AUTOMATED SUN TRACKING SYSTEM -OPTIONAL
- AUTOMATED SOLAR PANEL **DEPLOYMENT - OPTIONAL**

## **Light Capacity**

320W - 4x 80W 160 Effective Lumens / Watt 51.200 Lumens

SolarStar 320's zero fuel consumption helps lowering the environmental footprint.